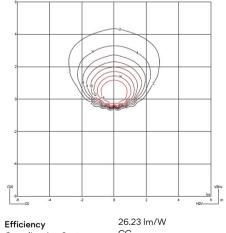

#### Photometric Data

Coordination System CG
Total Flux 406.13 lm
Maximum Value 165.51 cd

All of our products come with a two year standard warranty. Check US & Canada Term and Condition sales@vibia.com