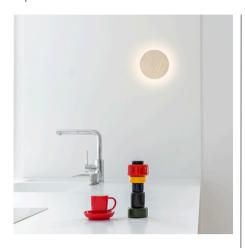

## Dots

 $\vee$   $\mid$   $\exists$   $\mid$   $\wedge$ 

Design By Martín Azúa

The Dots ambient lamp is a compact, circular wall sconce that offers diffused lighting effects. The fixture rests slightly apart from the wall, radiating an indirect glow around its perimeter like a halo. Available in natural wood from sustainable sourcing or lacquered in four Vibia Chromatica colous.