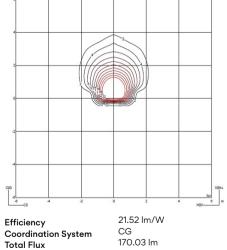

#### Photometric Data

Coordination System CG
Total Flux 406.13 lm
Maximum Value 165.51 cd

All of our products come with a two year standard warranty. Check US & Canada Term and Condition sales@vibia.com