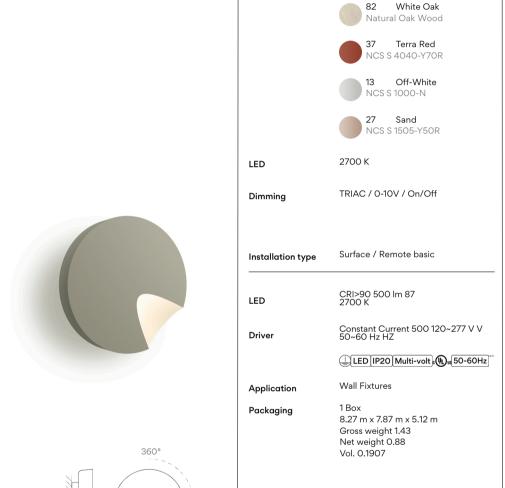

## 27 Sand NCS S 1505-Y50R

37 Terra Red NCS S 4040-Y70R

13 Off-White NCS S 1000-N

47 Green L1 NCS S 4005-G80Y

82 White Oak

LED 2700 K

Dimming O-10V / On/Off / TRIAC

Installation type Remote basic / Surface

LED CRI>90 500 lm 87 2700 K

Driver Constant Current 500 120~277 V V 50~60 Hz HZ

LED IP20 Multi-volt [1] 50-60Hz

Natural Oak Wood

Application Wall Fixtures

Packaging 1 Box 8.27 m x 7.87 m x 5.12 m

Gross weight 1.43 Net weight 0.88 Vol. 0.1907