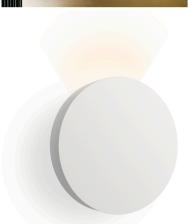

## Dots

 $\vee$   $\mid$   $\exists$   $\mid$   $\wedge$ 

Design By Martín Azúa

The Dots ambient lamp is a compact, circular wall sconce that offers diffused lighting effects. The fixture rests slightly apart from the wall, radiating an indirect glow around its perimeter like a halo. Available in natural wood from sustainable sourcing or lacquered in four Vibia Chromatica colous.