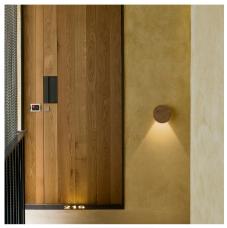

# Dots

#### 4660

Design By Martín Azúa

The Dots wall light is a compact, circular sconce that offers focused illumination. The luminaire can be turned to direct a cone-shaped beam of light precisely where needed. Available in solid wood from sustainable sourcing or lacquered in four Viba Chromatica colors.