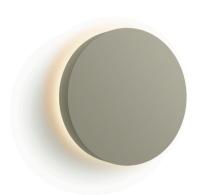

## Dots

 $\vee$   $\mid$   $\exists$   $\mid$   $\wedge$ 

Design By Martín Azúa

The Dots ambient lamp is a compact, circular wall sconce that offers diffused lighting effects. The fixture rests slightly apart from the wall, radiating an indirect glow around its perimeter like a halo. Available in natural wood from sustainable sourcing or lacquered in four Vibia Chromatica colous.