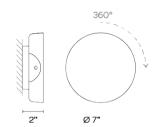

60°

15°

0° 15°

Any modifications require a minimum order quantity and extra lead time

Ø 7"

All of our products come with a two year standard warranty. Check US & Canada Term and Condition sales@vibia.com

201.33 cd

## Spec sheet

Min. Quantity, upcharge and extra lead time apply

Application Wall Fixtures

Packaging 1 Box 8.27 m x 7.87 m x 5.12 m

Gross weight 1.43 Net weight 0.88 Vol. 0.1907 Lighting effect 360° Surface Grazer

Full-circle grazing light.